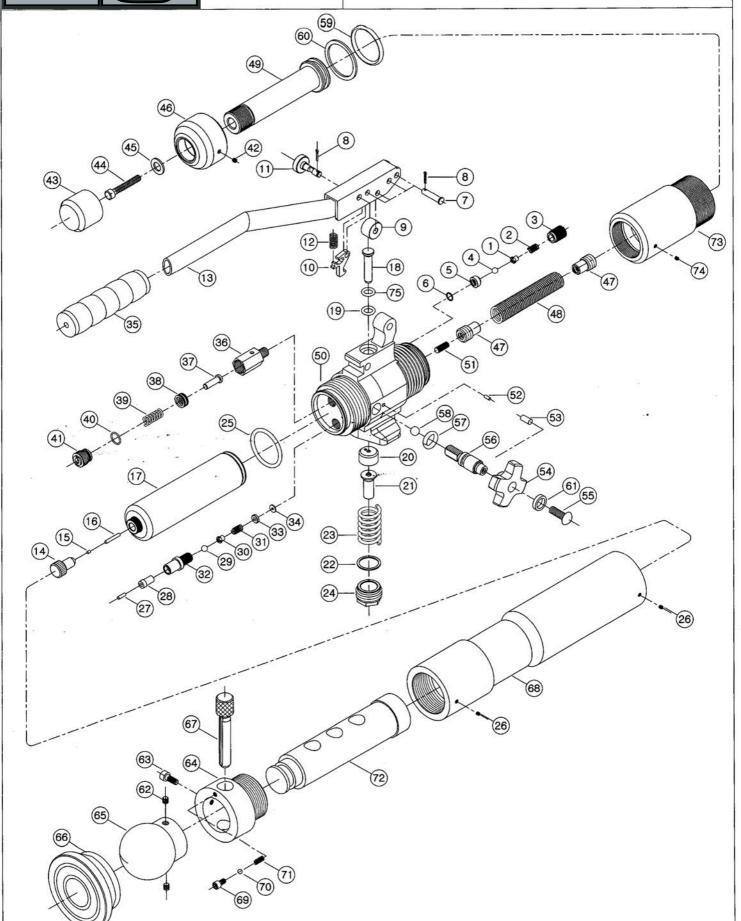

### Hydra-Pack 10-Ton Model - PART: HP10T

| ITEM<br>NO. | DESCRIPTION       | SPEC       | Q'TY | CODE NO. |    |
|-------------|-------------------|------------|------|----------|----|
| 1           | BALL PUCH         |            | 1    | 31A-36   |    |
| 2           | CHECK SPRING      | 5          | 1    | 31A-37   |    |
| 3           | CHECK BODY        | W          | 1    | 31A-40   |    |
| 4           | STEEL BALL        | 3/16"      | 1    | SB3-16   |    |
| 5           | BALL CASING       |            | 1    | 31A-75   |    |
| 6           | O-RING            | S6         | 1    | OS-06    |    |
| 7           | LEVER PIN         |            | 4    | 18F-07   |    |
| 8           | SPLIT PIN         | Ø2X12L     | 5    | SPP-2-12 |    |
| 9           | ROLLER            |            | 1    | 18F-09   |    |
| 10          | LOOK PLATE        | =          | 1    | 18F-10   |    |
| 11          | LOOK PIN          |            | .1   | 18F-11   |    |
| 12          | LOOK PLATE SPRING | н          | 1    | 18F-12   |    |
| 13          | LEVER             |            | 1    | 18F-13   |    |
| 14          | OIL TUBE CAP      |            | 1    | 31A-84   |    |
| 15          | MAGNET            | Ø3 X 3L    | 1    | 31A-85   |    |
| 16          | PIN               | Ø3 X 20L   | 1    | 31A-86   |    |
| 17          | OIL TUBE          |            | 1    | 18F-17   |    |
| 18          | PLUNGER           |            | 1    | 18F-18   |    |
| 19          | O-RING            | P8         | 1    | OP-08    |    |
| 20          | SPRING CAP        |            | 1    | 18F-20   | 21 |
| 21          | PLUNGER ASSISTER  |            | 1    | 18F-21   |    |
| 22          | WASHER-COPPER     | Ø20 Ø25 2t | 1    | 18F-22   |    |
| 23          | PLUNGER SPRING    |            | 1    | 18F-23   |    |
| 24          | PLUNGER NUT       |            | 1    | 18F-24   |    |
| 25          | O-RING            | P42        | 1    | OP-42    |    |
| 26          | SET SCREW         | M4 X 5L    | 2    | SWB4-5   |    |
| 27          | MAGNETIIC PIN     |            | 1    | 31A-33   |    |
| 28          | STRAINER          |            | 1    | 31A-34   |    |
| 29          | STEEL BALL        | 3/16"      | 1    | SB3-16   |    |

### Hydra-Pack 10-Ton Model - PART: HP10T

| ITEM<br>NO. | DESCRIPTION        | SPEC         | Q'TY | CODE NO. |  |
|-------------|--------------------|--------------|------|----------|--|
| 30          | BALL PUCH          |              | 1    | 31A-36   |  |
| 31          | CHECK SPRING       |              | 1    | 31A-37   |  |
| 32          | MULTI BASE         |              | 1    | 31A-38   |  |
| 33          | SPRING CASING      |              | 1    | 31A-39   |  |
| 34          | WASHER-COPPER      | Ø8.8 Ø3.2 1t | 1    | 31A-77   |  |
| 35          | HAND GRIP          |              | 1    | 18F-35   |  |
| 36          | HIGH RELIEF BODY   |              | 1    | 18A-46   |  |
| 37          | RELIEF ROD         |              | 1    | 18A-47   |  |
| 38          | SPRING GUIDE       |              | 1    | 18A-48   |  |
| 39          | HIGH RELIEF SPRING |              | 1    | 18A-49   |  |
| 40          | O-RING             | S12          | 1    | OS-12    |  |
| 41          | HIGH RELIEF BOLT   | N-           | 1    | 18F-51   |  |
| 42          | SET SCREW          | M5 X 5L      | 1    | SWB5-5   |  |
| · 43        | HEAD               |              | 1    | 18F-43-1 |  |
| <b>-</b> 44 | WRENCH BOLT        | M6 X 35L     | 1    | WB6-35   |  |
| 45          | WASHER-COPPER      | 1T           | 1    | BW6-1    |  |
| 46          | COVER NUT          |              | 1    | 18H-46   |  |
| 47          | SPRING BOLT        |              | 1    | 2E-08    |  |
| 48          | PISTON SPRING      | ¥            | 1    | 18H-48   |  |
| 49          | PISTON-1           | *5           | 1 .  | 18H-49-1 |  |
| 50          | PUMP BODY          | 34           | 1    | 18H-50   |  |
| 51          | SET SCREW          | M6 X 25L     | 1    | SWB6-25  |  |
| 52          | SPRING PIN         | Ø3 X 10L     | 1    | SP3-10   |  |
| 53          | SPRING PIN         | Ø5 X 10L     | 1    | SP3-10   |  |
| 54          | HANDLE COCK        |              | 1    | 18F-54   |  |
| 55          | 둥근머리렌치볼트           | M5 X 15L     | 1    | RWB5-15  |  |
| . 56        | DISCHARGE V/V ROD  |              | 1    | 18F-56   |  |
| 57          | O-RING             | P7           | 1    | OP-07    |  |
| 58          | STEEL BALL         | 7/32"        | 1    | SB7-32   |  |

### Hydra-Pack 10-Ton Model - PART: HP10T

| ITEM<br>NO. | DESCRIPTION   | SPEC     | Q'TY | CODE NO. |   |
|-------------|---------------|----------|------|----------|---|
| 59          | O-RING        | U321     | 1    | OU-321   |   |
| 60          | BACKUP RING   | P35A     | 1    | BP-35A   |   |
| 61          | SPRING WASHER | M5       | 1    | SW-5     |   |
| 62          | SET SCREW     | M6 X 6L  | 2    | SWB6-6   |   |
| 63          | WRENCH BOLT   | M6 X 15L | 1    | WB6-15   |   |
| 64          | FIX           |          | 1    | 18D-06   |   |
| 65          | SADDLE HEAD   |          | 1    | 18B-02   |   |
| 66          | SADDLE(Ø94)   |          | 1    | 18B-01-1 |   |
| 66          | SADDLE(Ø68)   |          | 1    | 18B-01-2 |   |
| 67          | FIX PIN       |          | 1    | 18D-04   |   |
| 68          | BODY          |          | 1    | 18H-68   |   |
| 69          | WRENCH BOLT   | M6       | 1    | 18B-65   |   |
| 70          | STEEL BALL    | 5/32"    | 1    | SB5-32   |   |
| 71          | SPRING        |          | 1    | 18B-64   |   |
| 72          | ROD           | 300      | 1    | 18H-72   |   |
| 73          | CYLINDER      |          | 1    | 18H-73   | 1 |
| 74          | SET SCREW     | M4 X 5L  | 1    | SWB4-5   |   |
| 75          | BACKUP RING   | P8       | 1    | BP-08    |   |